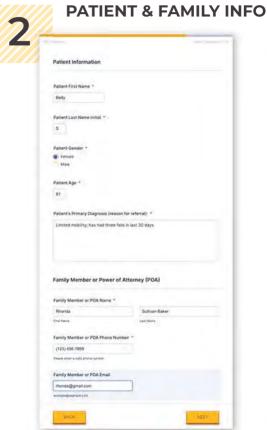

# WE ARE HERE FOR YOU

We have been working with physician practices for years and understand that identifying the right care and transitions can be complicated and time-consuming. That's why we've created our fast, easy, and HIPAA-compliant Physician Referral Form. Simply complete basic information online, via email, or fax and we'll take it from there. In fact, we commit to reaching out to your patient or their family within one hour.