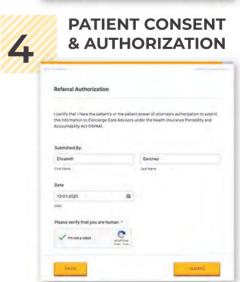

# WE ARE HERE FOR YOU

We have been working with physician practices for years and understand that identifying the right care and transitions can be complicated and time-consuming. That's why we've created our fast, easy, and HIPAA-compliant Physician Referral Form. Simply complete basic information online, via email, or fax and we'll take it from there. In fact, we commit to reaching out to your patient or their family within one hour.