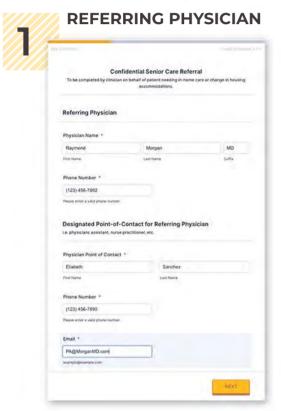

# WE ARE HERE FOR YOU

We have been working with physician practices for years and understand that identifying the right care and transitions can be complicated and time-consuming. That's why we've created our fast, easy, and HIPAA-compliant Physician Referral Form. Simply complete basic information online, via email, or fax and we'll take it from there. In fact, we commit to reaching out to your patient or their family within one hour.